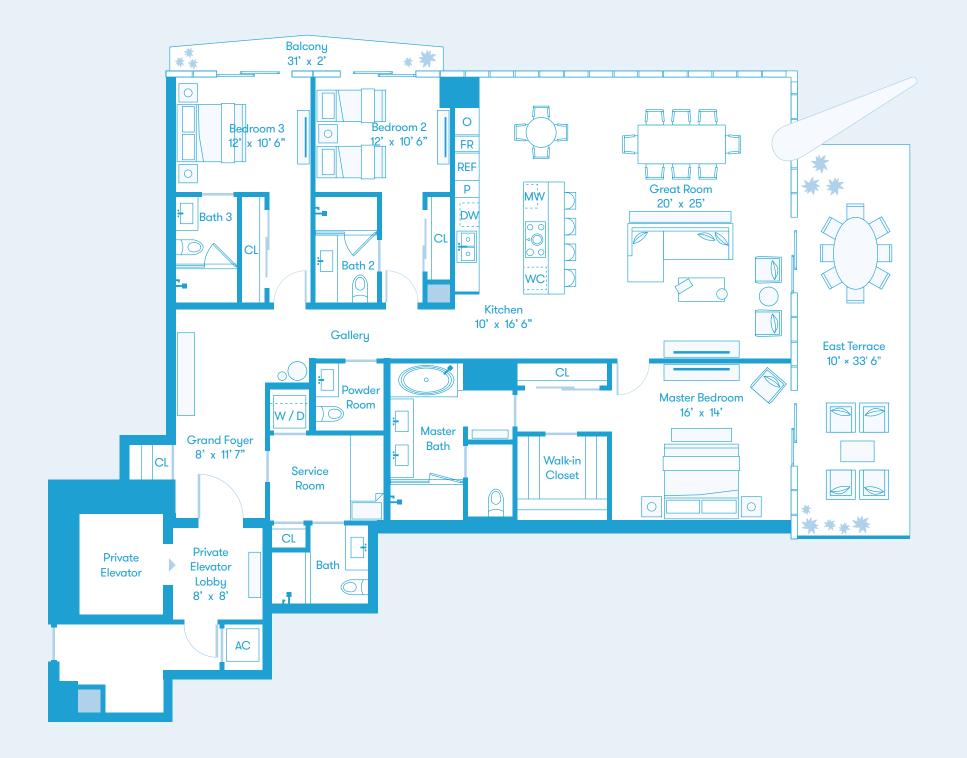

\* On level 8 & 9 the column in bedroom 2 is slightly larger.

DEVELOPED BY OKOGROUP Cain International OB GROUP

Biscayne Bay