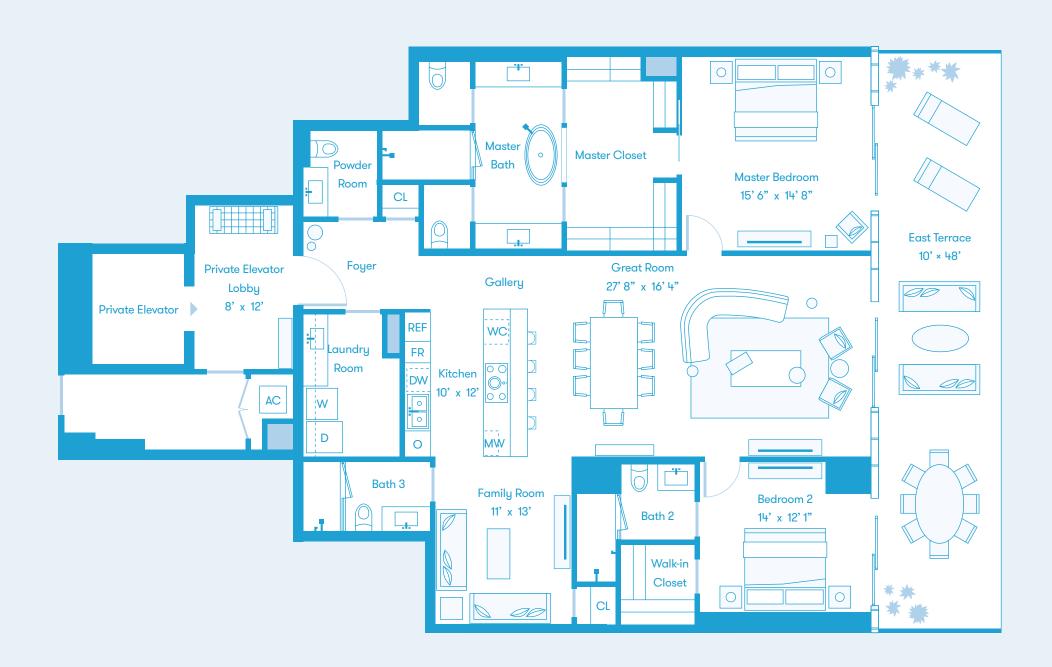

sh, furniture and decoration, are conceptual only and included in the Unit, see the Purchase Agreement. Stated dimensions shown hereon, including, without limitation, items of finish, furniture and decoration, are conceptual only and the Unit. For a correct representation of the Eularia correct representation, and the Unit. For a correct representation, included in the Unit, see the Purchase Agreement. Stated demissions shown hereon are approximate are measurement of the Eularia correct representation of the Eularia correct representation of the Eularia correct representation, included in the Unit. See the Purchase Agreement States are correct representation, and the Unit. For a correct representation, and the Unit. For a correct representation of the Eularia correct representation of th



\* On level 8 & 9 the column in bedroom 2 is slightly larger.

DEVELOPED BY OKOGROUP Cain International OB GROUP

Biscayne Bay

# Line 03





\* Optional swing door to bathroom available.

#### LINE 04







 $^{\ast}$  Level 8 has an extended balcony totaling 1,200 Sq. Ft. / 112 Sq M.

DEVELOPED BY **OKOGROUP** Cain International OB GROUP



 $^{\star}$  Level 8 has an extended balcony totaling 1,200 Sq. Ft. / 112 Sq M.

DEVELOPED BY OKOGROUP Cain International OB GROUP



#### **Tower Residences Keyplan**

Floors 38 - 56



**NE 26 STREET** 





DEVELOPED BY OKOGROUP Cain OB GROUP





Biscayne Bay



Biscayne Bay