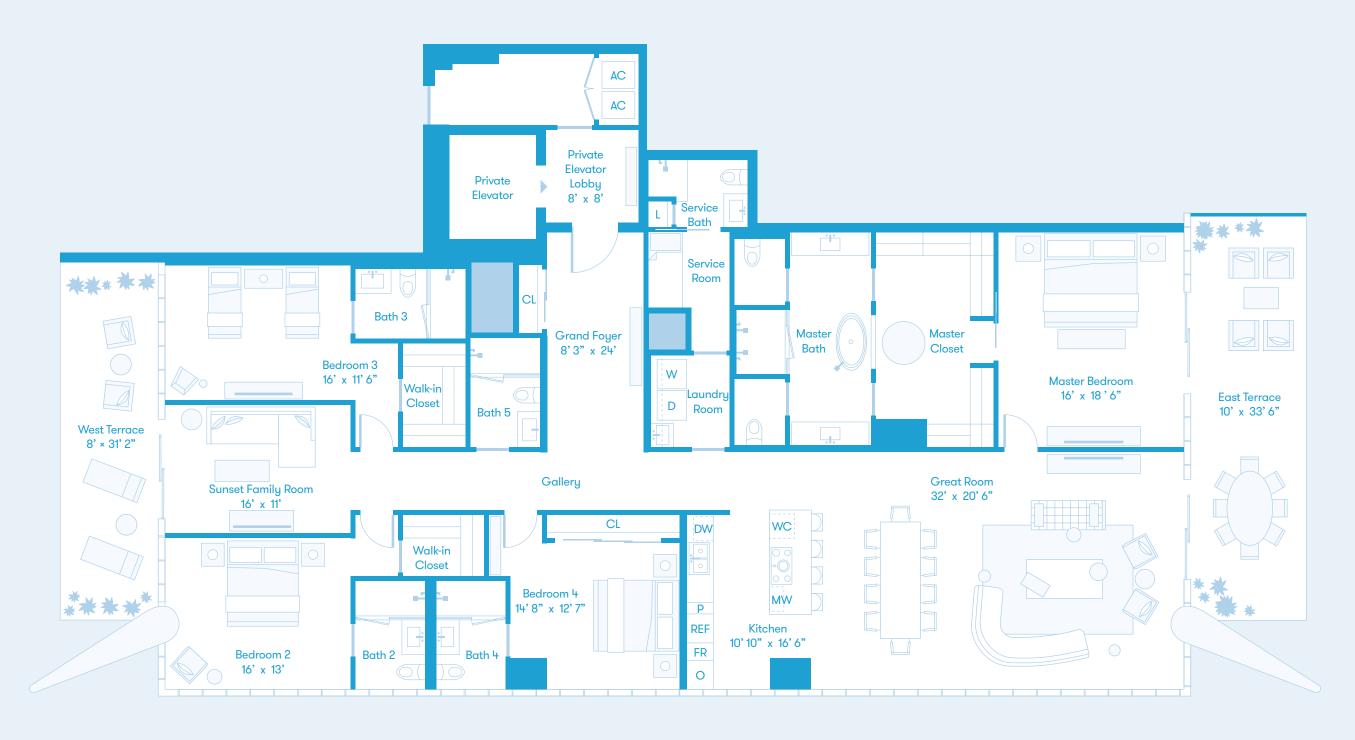

#### LINE 04

 $^{\ast}$  Level 8 has an extended balcony totaling 1,200 Sq. Ft. / 112 Sq M.

DEVELOPED BY **OKOGROUP** Cain International OB GROUP

 $^{\star}$  Level 8 has an extended balcony totaling 1,200 Sq. Ft. / 112 Sq M.