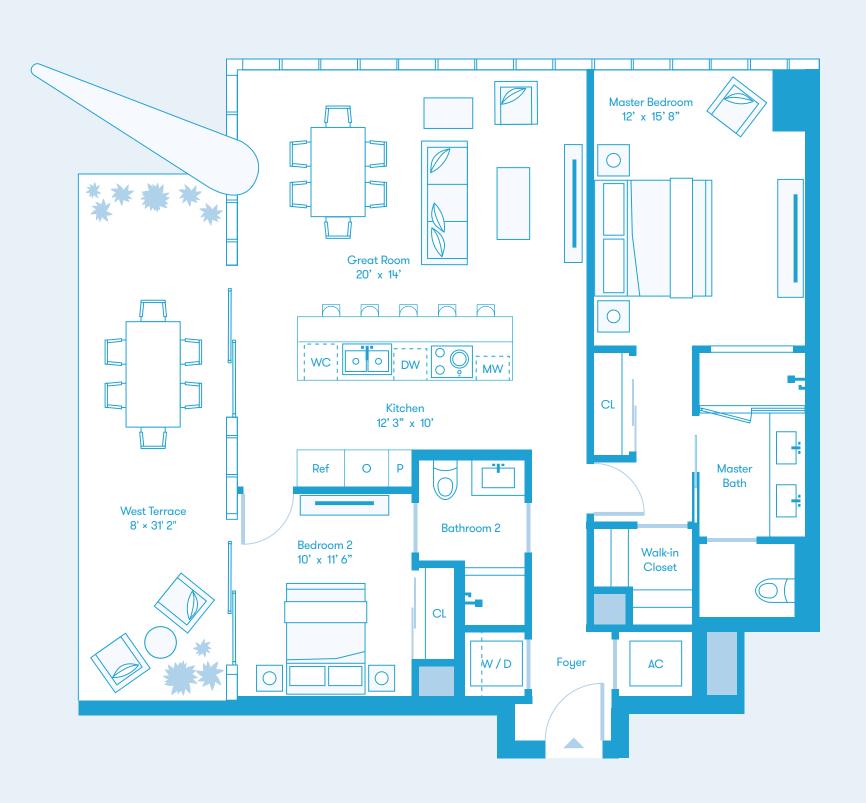

tates are correct representation, and the Unit. For a correct representation, and the Unit. For a correct representation of the Eularia correct representation of th



\* On level 8 & 9 the column in bedroom 2 is slightly larger.

DEVELOPED BY OKOGROUP Cain International OB GROUP

Biscayne Bay

# Line 03





\* Optional swing door to bathroom available.

#### LINE 04







 $^{\ast}$  Level 8 has an extended balcony totaling 1,200 Sq. Ft. / 112 Sq M.

DEVELOPED BY **OKOGROUP** Cain International OB GROUP



 $^{\star}$  Level 8 has an extended balcony totaling 1,200 Sq. Ft. / 112 Sq M.

DEVELOPED BY OKOGROUP Cain International OB GROUP



#### **Tower Residences Keyplan**

Floors 38 - 56



**NE 26 STREET** 





DEVELOPED BY OKOGROUP Cain OB GROUP





Biscayne Bay



Biscayne Bay