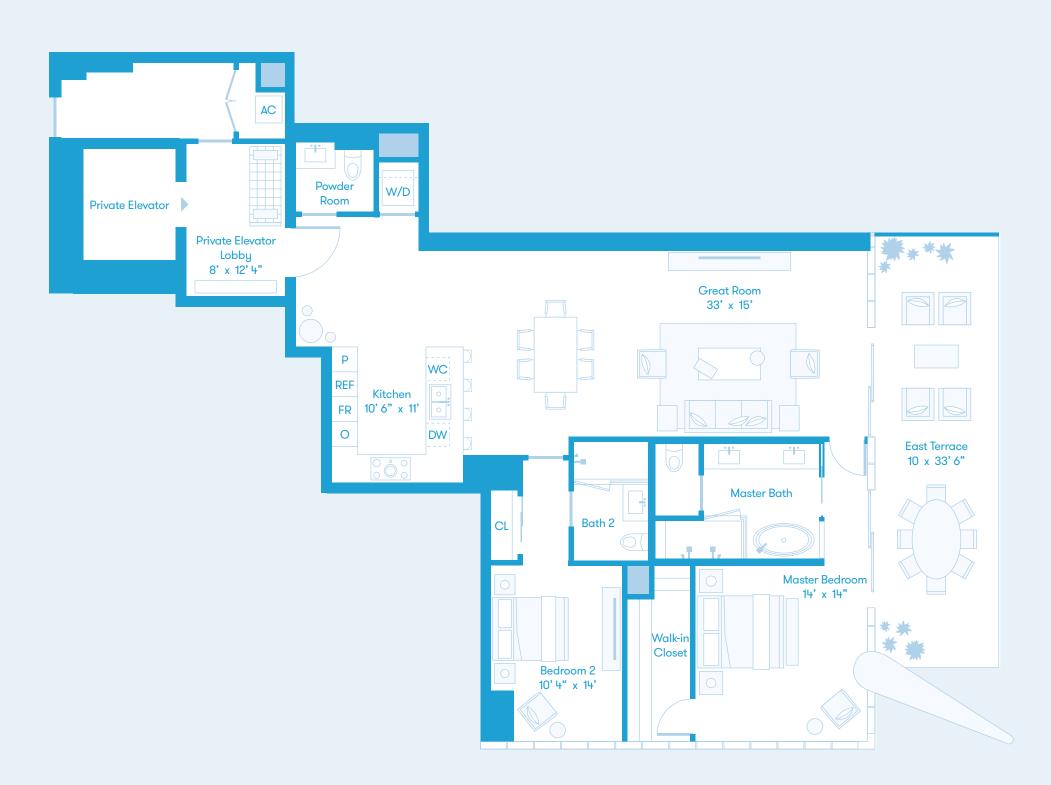

#### LINE 04

 $^{\ast}$  Level 8 has an extended balcony totaling 1,200 Sq. Ft. / 112 Sq M.

DEVELOPED BY **OKOGROUP** Cain International OB GROUP

 $^{\star}$  Level 8 has an extended balcony totaling 1,200 Sq. Ft. / 112 Sq M.