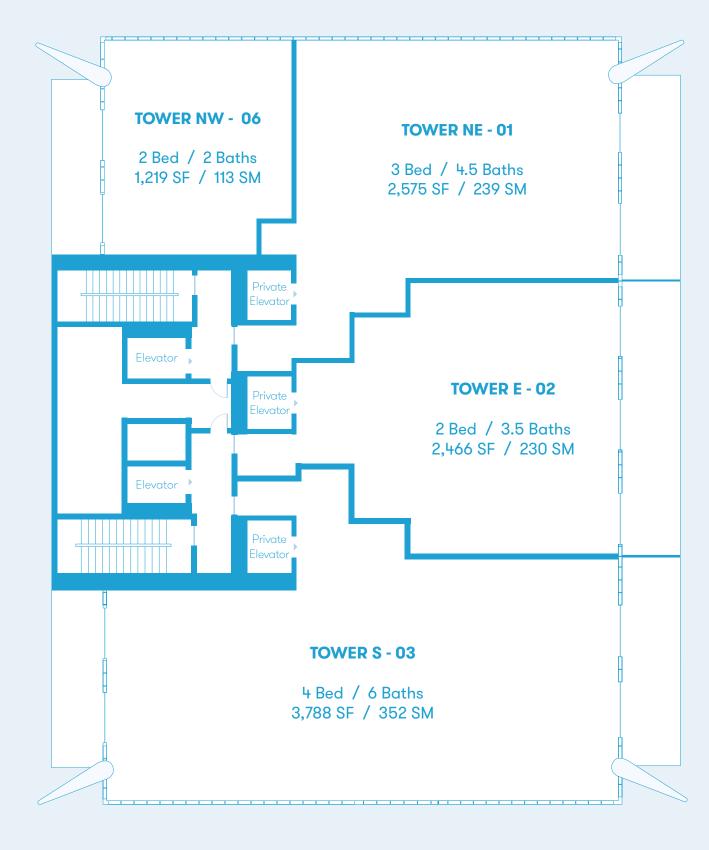

#### **Bay Residences Keyplan**

Floors 8 - 36

**NE 26 STREET** 

DEVELOPED BY OKOGROUP Cain International OB GROUP

All depictions of matters of detail shown hereon, including, without limitation, items of finish, furniture and decoration, or e conceptual only and are not necessarily included in the Unit, see the Purchase Agreement. Stated dimensions shown hereon, including without limitation, items of finish, furniture and decoration, or econceptual only adamsing walls. This method of measurement varies from, and is larger than, the dimensions that would definition of the "full only included the the center line of demising walls. This method of measurement varies from, and is larger than, the dimensions that would be smaller than the period for any cutouts. Accordingly, the are of the actual room will typically be smaller than the product obtained by mithout report for any cutouts. Accordingly, without recommendation, items of finish, furniture and decoration, are conceptual only and included in the Unit, see the Purchase Agreement. Stated dimensions shown hereon, including, without limitation, items of finish, furniture and decoration, are conceptual only and the Unit. For a correct representation of the Eularia correct representation, and the Unit. For a correct representation, included in the Unit, see the Purchase Agreement. Stated demissions shown hereon are approximate are measurement of the Eularia correct representation of the Eularia correct representation of the Eularia correct representation, included in the Unit. See the Purchase Agreement States are correct representation, and the Unit. For a correct representation, and the Unit. For a correct representation of the Eularia correct representation of th

#### **Tower Residences Keyplan**

Floors 38 - 56

**NE 26 STREET** 

DEVELOPED BY OKOGROUP Cain OB GROUP

Biscayne Bay

Biscayne Bay