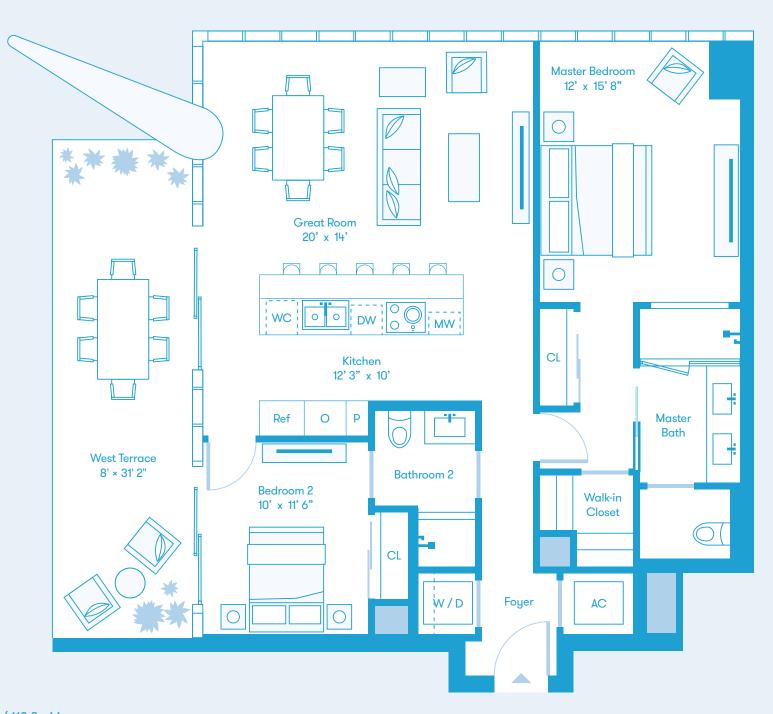

ntation, included in the Unit, see the Purchase Agreement. Stated demissions shown hereon are approximate are measurement of the Eularia correct representation of the Eularia correct representation of the Eularia correct representation, included in the Unit. See the Purchase Agreement States are correct representation, and the Unit. For a correct representation, and the Unit. For a correct representation of the Eularia correct representation of th



\* On level 8 & 9 the column in bedroom 2 is slightly larger.

DEVELOPED BY OKOGROUP Cain International OB GROUP

Biscayne Bay

# Line 03





\* Optional swing door to bathroom available.

#### LINE 04







 $^{\ast}$  Level 8 has an extended balcony totaling 1,200 Sq. Ft. / 112 Sq M.

DEVELOPED BY **OKOGROUP** Cain International OB GROUP



 $^{\star}$  Level 8 has an extended balcony totaling 1,200 Sq. Ft. / 112 Sq M.

DEVELOPED BY OKOGROUP Cain International OB GROUP



#### **Tower Residences Keyplan**

Floors 38 - 56



**NE 26 STREET** 





DEVELOPED BY OKOGROUP Cain OB GROUP





Biscayne Bay



Biscayne Bay