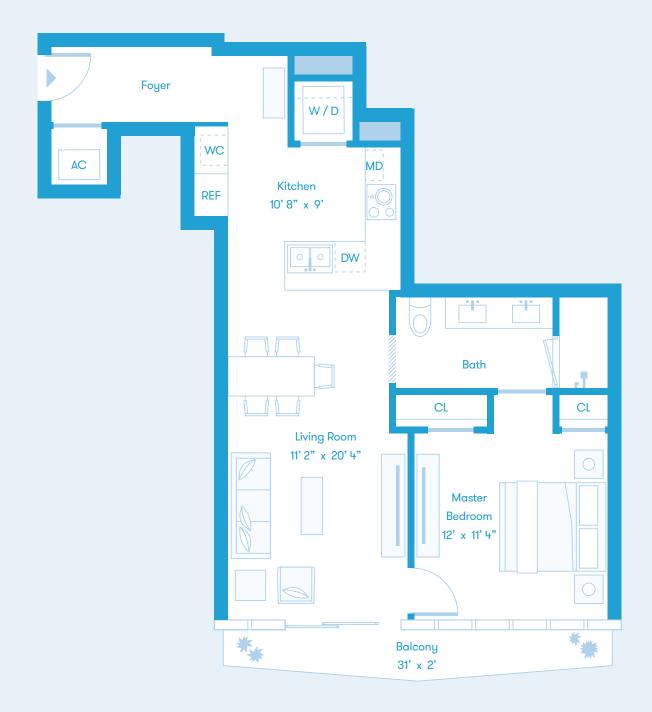

on, are conceptual only and the Unit. For a correct representation of the Eularia correct representation, and the Unit. For a correct representation, included in the Unit, see the Purchase Agreement. Stated demissions shown hereon are approximate are measurement of the Eularia correct representation of the Eularia correct representation of the Eularia correct representation, included in the Unit. See the Purchase Agreement States are correct representation, and the Unit. For a correct representation, and the Unit. For a correct representation of the Eularia correct representation of th



\* On level 8 & 9 the column in bedroom 2 is slightly larger.

DEVELOPED BY OKOGROUP Cain International OB GROUP

Biscayne Bay

# Line 03





\* Optional swing door to bathroom available.

#### LINE 04







 $^{\ast}$  Level 8 has an extended balcony totaling 1,200 Sq. Ft. / 112 Sq M.

DEVELOPED BY **OKOGROUP** Cain International OB GROUP



 $^{\star}$  Level 8 has an extended balcony totaling 1,200 Sq. Ft. / 112 Sq M.

DEVELOPED BY OKOGROUP Cain International OB GROUP



#### **Tower Residences Keyplan**

Floors 38 - 56



**NE 26 STREET** 





DEVELOPED BY OKOGROUP Cain OB GROUP





Biscayne Bay



Biscayne Bay