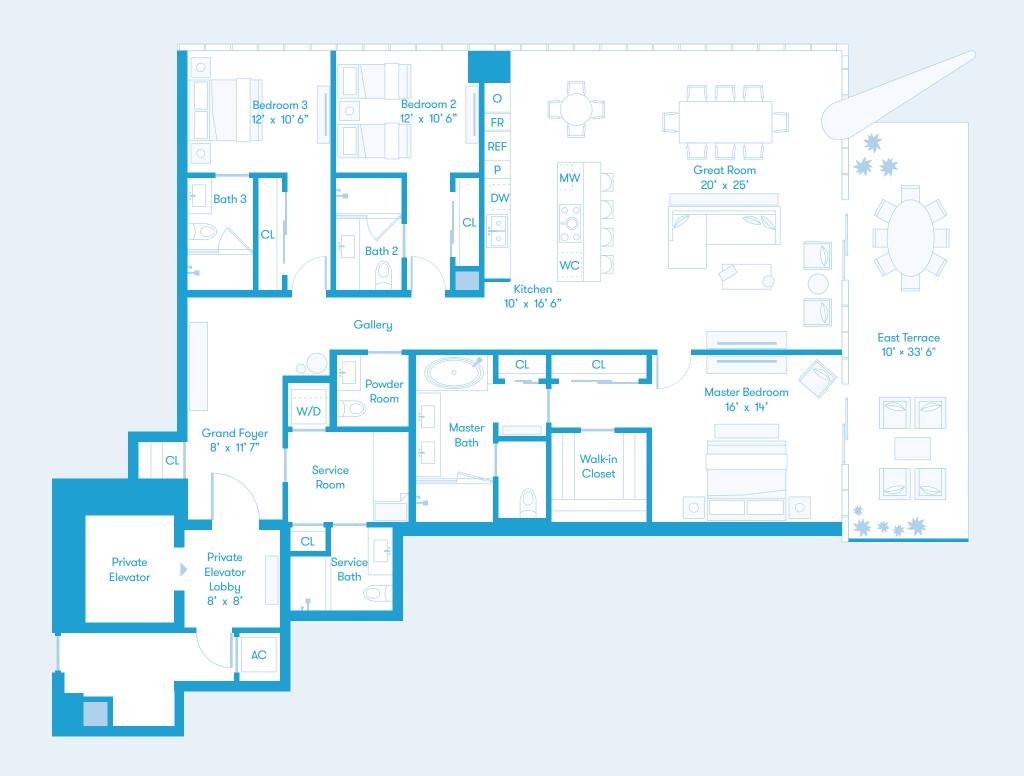

\* On level 8 & 9 the column in bedroom 2 is slightly larger.

DEVELOPED BY OKOGROUP Cain International OB GROUP

Biscayne Bay