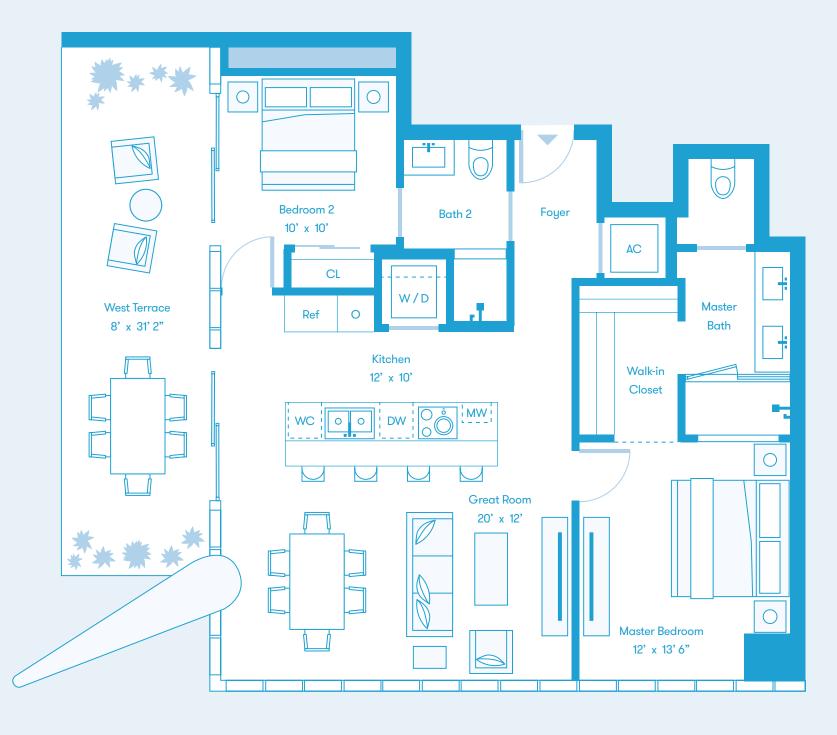

#### LINE 04

 $^{\ast}$  Level 8 has an extended balcony totaling 1,200 Sq. Ft. / 112 Sq M.

DEVELOPED BY **OKOGROUP** Cain International OB GROUP

 $^{\star}$  Level 8 has an extended balcony totaling 1,200 Sq. Ft. / 112 Sq M.