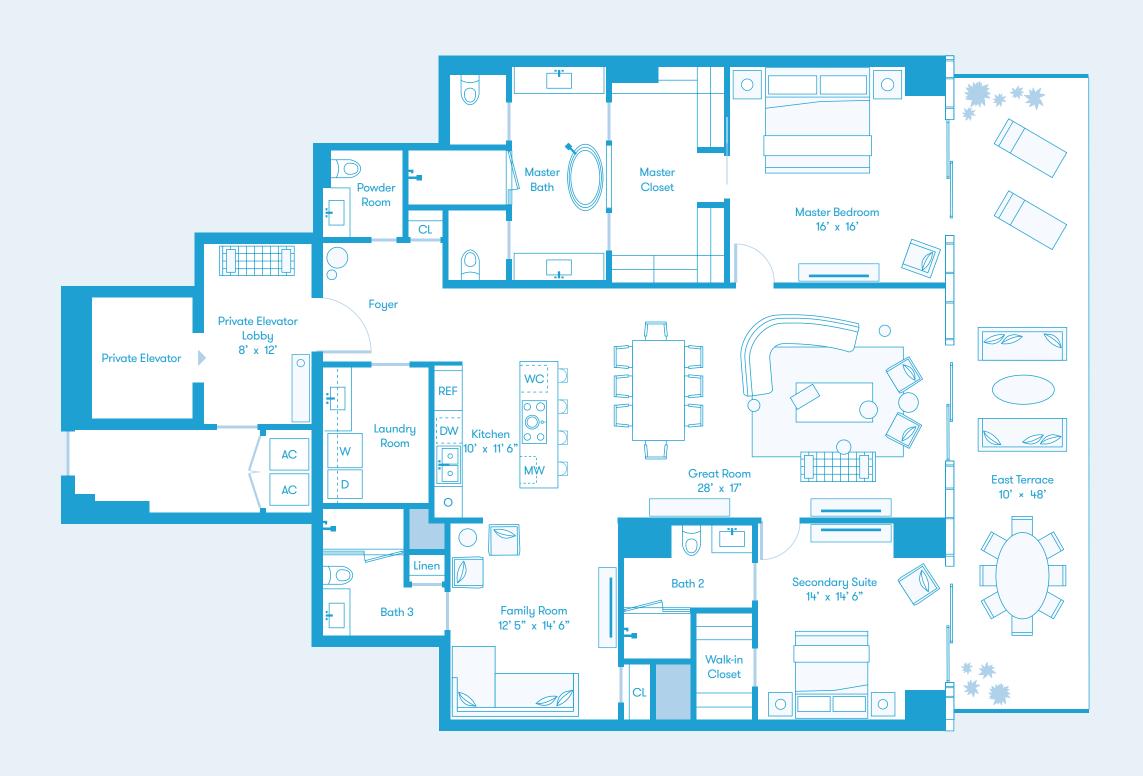

e Unit. See the Purchase Agreement States are correct representation, and the Unit. For a correct representation, and the Unit. For a correct representation of the Eularia correct representation of th



\* On level 8 & 9 the column in bedroom 2 is slightly larger.

DEVELOPED BY OKOGROUP Cain International OB GROUP

Biscayne Bay

# Line 03





\* Optional swing door to bathroom available.

#### LINE 04







 $^{\ast}$  Level 8 has an extended balcony totaling 1,200 Sq. Ft. / 112 Sq M.

DEVELOPED BY **OKOGROUP** Cain International OB GROUP



 $^{\star}$  Level 8 has an extended balcony totaling 1,200 Sq. Ft. / 112 Sq M.

DEVELOPED BY OKOGROUP Cain International OB GROUP



#### **Tower Residences Keyplan**

Floors 38 - 56



**NE 26 STREET** 





DEVELOPED BY OKOGROUP Cain OB GROUP





Biscayne Bay



Biscayne Bay