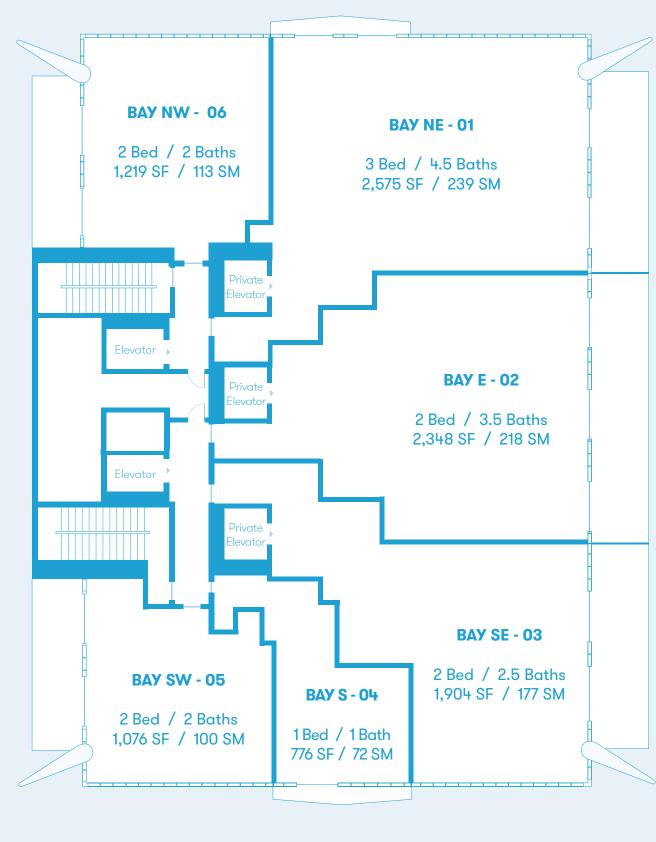

#### **Bay Residences Keyplan**

Floors 8 - 36

**NE 26 STREET** 

DEVELOPED BY OKOGROUP Cain International OB GROUP

All depictions of matters of detail shown hereon, including, without limitation, items of finish, furniture and decoration, or e conceptual only and are not necessarily included in the Unit, see the Purchase Agreement. Stated dimensions shown hereon, including without limitation, items of finish, furniture and decoration, or econceptual only adamsing walls. This method of measurement varies from, and is larger than, the dimensions that would definition of the "full only included the the center line of demising walls. This method of measurement varies from, and is larger than, the dimensions that would be smaller than the period for any cutouts. Accordingly, the are of the actual room will typically be smaller than the product obtained by mithout report for any cutouts. Accordingly, without recommendation, items of finish, furniture and decoration, are conceptual only and included in the Unit, see the Purchase Agreement. Stated dimensions shown hereon, including, without limitation, items of finish, furniture and decoration, are conceptual only and the Unit. For a correct representation of the Eularia correct representation, and the Unit. For a correct representation, included in the Unit, see the Purchase Agreement. Stated demissions shown hereon are approximate are measurement of the Eularia correct representation of the Eularia correct representation of the Eularia correct representation, included in the Unit. See the Purchase Agreement States are correct representation, and the Unit. For a correct representation, and the Unit. For a correct representation of the Eularia correct representation of th